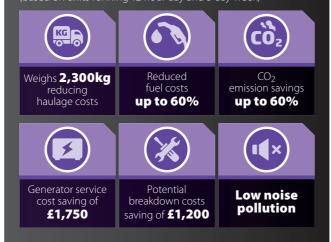

# Value Proposition

----

Potential yearly saving for the GPO500 Office (based on units running 12 hour day and 5 day week)

<sup>+</sup>Figures are for guidance only.

For your own specific savings, contact Genquip for your bespoke value proposition.