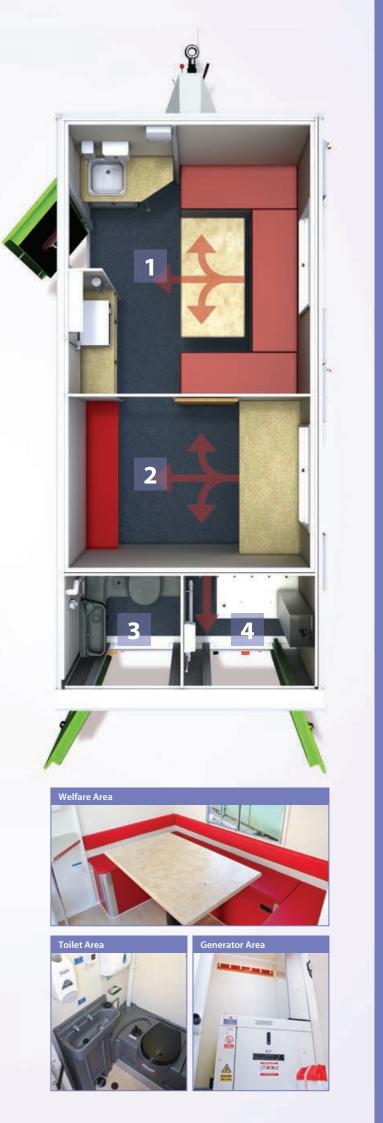

#### 1. Welfare Area

- Table and cushioned bench seating bench seating with back rests for up to 10 people
- Air blown heating system
- Microwave and kettle both hard-wired
- Fresh & waste water containers (20 Ltr cap each)
- Large stainless steel sink c/w warm water tap
- 12V LED Lighting with PIR
- Inverter powered single socket
- Consumer board c/w RCD & MCB's
- Generator start panel c/w hour run meter
- Heater control
- Paper towels, liquid soap and cup dispenser
- High level vent
- Fresh drinking water container (20 Ltr)
- Storage area under counter
- Volt meter
- 130Amp battery/ battery guard
- 12V socket and USB socket
- Carbon monoxide monitor

### 2. Office Area

- Air blown heating system
- 12V LED lighting with PIR
- Inverter powered double socket
- 230V 6Amp double socket
- Desktop
- Document holder
- Notice and wipe clean board
- 2 Coat hooks
- Smoke alarm
- Side window c/w steel security shutters

## 3. Toilet Area

- Plastic recirculating toilet c/w ventilation pipe
- Warm water supplied by on-board heating system
- Forearm pedestal wash basin c/w warm water tap
- Toilet tank size: 280L
- Liquid soap & paper towel dispenser
- Toilet roll holder
- 12V LED lighting with PIR
- Single coat hook

### 4. Warm Room / Generator Area

- 12V LED lighting with PIR
- Air blown heating system
- Coat hooks
- Ventilation panel
- 6kVA diesel generator with exhaust venting
- Access to fuel tank with separate fuel level gauge (58 Ltr cap)
- Fuel Active system
- Generator start battery
- Fuel tank runtime = approx. 25 hours