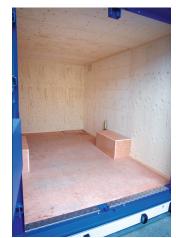

## Ground lowering, anti-vandal, mobile, site storage unit

Groundhog's Mobile Secure Storage Units are built using proven techniques and are a perfect solution for on-site storage, providing a safe environment for tools and equipment.

- > Units are built using proven techniques
- > Fully welded, anti-vandal
- > Colours in own livery colours
- > Superior security each mobile unit is fitted with hidden hinges, three point locking and Hercules Chubb locks
- Huge savings on transport costs as units can be towed by company vehicles (no HIAB required)